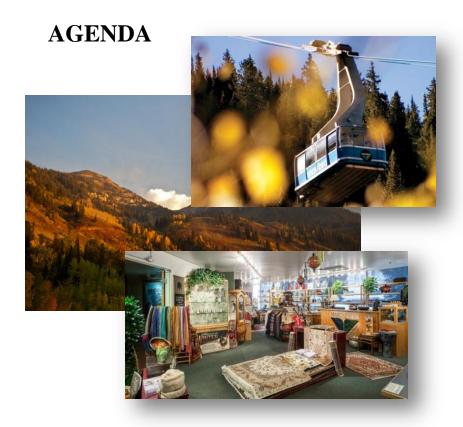

# 5 p.m. - 6 p.m.

Attendees will have the option to ride the tram up to Hidden Peak, shop or walk around the resort

**Note:** Entrance to the tram is located in the Snowbird Center

\*\*Tickets for the tram will be distributed on the bus.